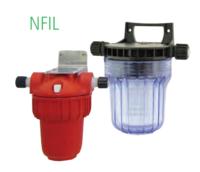

## PROBES ACCESSORIES

Off-line probe holders. Working temperature 0°/50° C Maximum pressure 5 bar

Off-line probe holders for closed amperometric cells.

In-line probe holders.

Maximum temperature 60° C (30° C NFIL/CA) Filtration degree 60  $\mu$  / 150  $\mu$ 