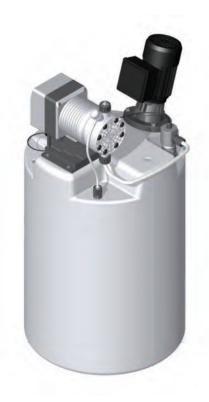

### MIXING AND DOSING STATION / SKID

MIXING AND DOSING STATION

Storage, dosing, all regulation in one single system. Dosing stations are assembled to include:

- Dosing pumps
- > Suction lances
- Mixer
- Water makeup valve
- Water bleed valve

Dosing stations are complete solutions ready to go.