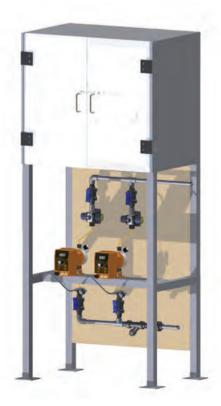

#### PLANTS ON SKIDS OR IN CUSTOM-MADE CABINS

The Stainless Steel or plastic skid is designed and built on client requirements. In addition to the solution on skids, it is possible to create dosing plants in a cabin, screen quard or with window.

Electric control panels designed to control all the assembeld solution. The final product includes electrical and piping hook-ups ready for installation.