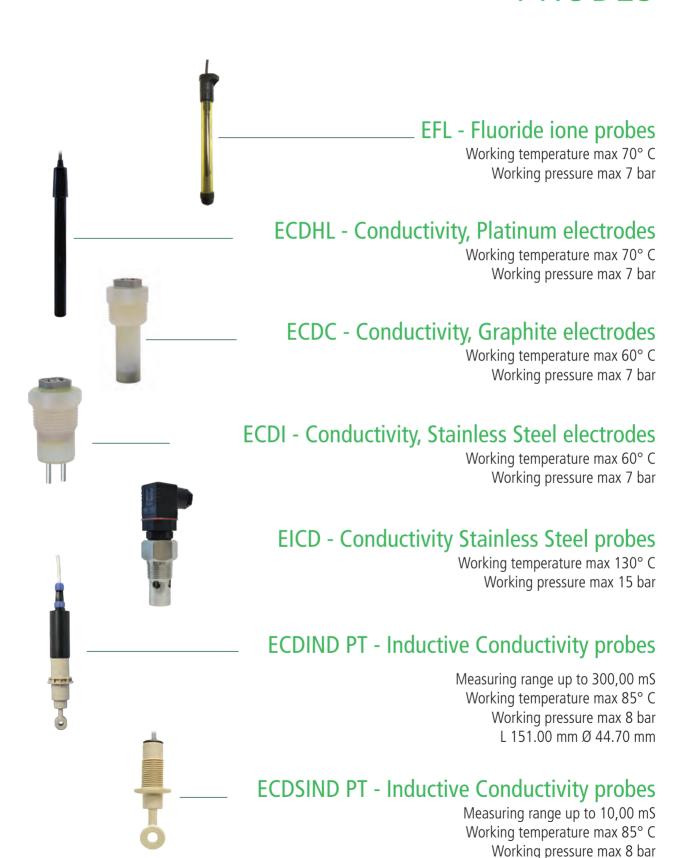

### **PROBES**

#### SCL - Closed amperometric cells

Free chlorine (organic and inorganic) for fresh water, total chlorine, chlorine dioxide, hydrogen peroxyde, ozone, peracetic acid, bromine.

#### ECL - Open amperometric cells

Free chlorine (organic and inorganic) for fresh water and salt water.

#### EPH - pH probes

Working temperature max 70° C Working pressure max 7 bar

**ERH - ORP probes**Working temperature max 70° C Working pressure max 7 bar

#### **EOLUM - Dissolved Oxygen probes**

Working temperature max 50° C Working pressure max 10 bar

#### ETORB2 - Turbidity probes

Working temperature max 40° C Working pressure max 2 bar

#### **ETRC** - Inline Fluorometer

Working temperature max 50° C Working pressure max 7 bar