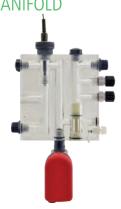

#### **MANIFOLD**

With flow sensor as well as housing for the conductivity

Optional motorized valve, two injection points and even additional measurement probes

Maximum pressure 8 bar Maximum temperature 75° C