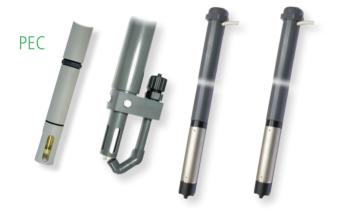

#### SCL - Closed amperometric cells

Free chlorine (organic and inorganic) for fresh water, total chlorine, chlorine dioxide, hydrogen peroxyde, ozone, peracetic acid, bromine.

#### ECL - Open amperometric cells

Free chlorine (organic and inorganic) for fresh water and salt water.

#### EPH - pH probes

Working temperature max 70° C Working pressure max 7 bar

**ERH - ORP probes**Working temperature max 70° C Working pressure max 7 bar

#### **EOLUM - Dissolved Oxygen probes**

Working temperature max 50° C Working pressure max 10 bar

#### ETORB2 - Turbidity probes

Working temperature max 40° C Working pressure max 2 bar

#### **ETRC** - Inline Fluorometer

Working temperature max 50° C Working pressure max 7 bar