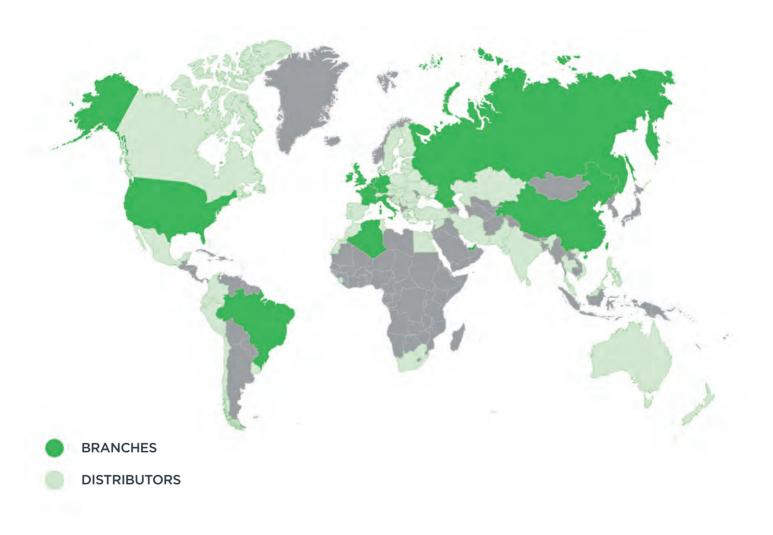

#### Worldwide

#### **EMEC srl**

THE BEST DOSING SOLUTIONS SINCE 1982

188 employees in Italy
54 countries
10 branches and 24 distributors
150.000 dosing pumps/year
30.000 controllers/year
5.000 all-in-one solutions/year