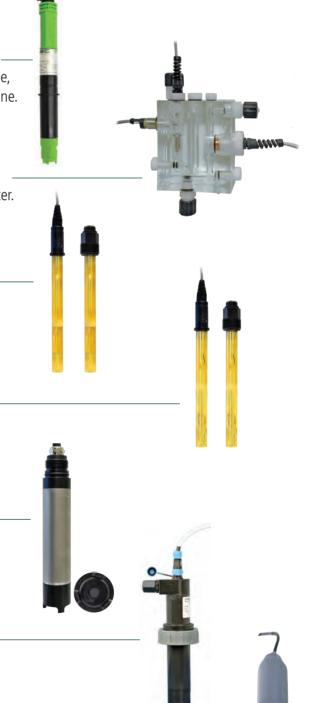

#### SCL - Closed amperometric cells

Free chlorine (organic and inorganic) for fresh water, total chlorine, chlorine dioxide, hydrogen peroxyde, ozone, peracetic acid, bromine.

#### ECL - Open amperometric cells

Free chlorine (organic and inorganic) for fresh water and salt water.

#### EPH - pH probes

Working temperature max 70° C Working pressure max 7 bar

**ERH - ORP probes**Working temperature max 70° C Working pressure max 7 bar

#### **EOLUM - Dissolved Oxygen probes**

Working temperature max 50° C Working pressure max 10 bar

#### ETORB2 - Turbidity probes

Working temperature max 40° C Working pressure max 2 bar

#### **ETRC** - Inline Fluorometer

Working temperature max 50° C Working pressure max 7 bar