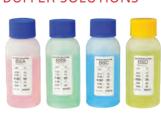

ometer

Working temperature max 50° C Working pressure max 7 bar



#### **MEASUREMENT SYSTEMS**



### **PROBES**

L 105.00 mm Ø 32.70 mm



### **MEASUREMENT SYSTEMS**

## PROBES ACCESSORIES



Off-line probe holders. Working temperature 0°/50° C Maximum pressure 5 bar



Off-line probe holders for closed amperometric cells.



In-line probe holders.



Maximum temperature 60° C (30° C NFIL/CA) Filtration degree 60  $\mu$  / 150  $\mu$ 



Immersion probe holders. Optional compressed air or water self cleaning system (automatic or manual control).

#### **MANIFOLD**



With flow sensor as well as housing for the conductivity

Optional motorized valve, two injection points and even additional measurement probes

Maximum pressure 8 bar Maximum temperature 75° C

#### **BUFFER SOLUTIONS**



Buffer solutions for probe calibration.

#### **CUSTOMIZED SOLUTIONS**

### MIXING AND DOSING STATION / SKID

MIXING AND DOSING STATION



Storage, dosing, all regulation in one single system. Dosing stations are assembled to include:

- Dosing pumps
- > Suction lances
- Mixer
- Water makeup valve
- Water bleed valve

Dosing stations are complete solutions ready to go.



#### PLANTS ON SKIDS OR IN CUSTOM-MADE CABINS

The Stainless Steel or plastic skid is designed and built on client requirements. In addition to the solution on skids, it is possible to create dosing plants in a cabin, screen quard or with window.

Electric control panels designed to control all the assembeld solution. The final product includes electrical and piping hook-ups ready for installation.