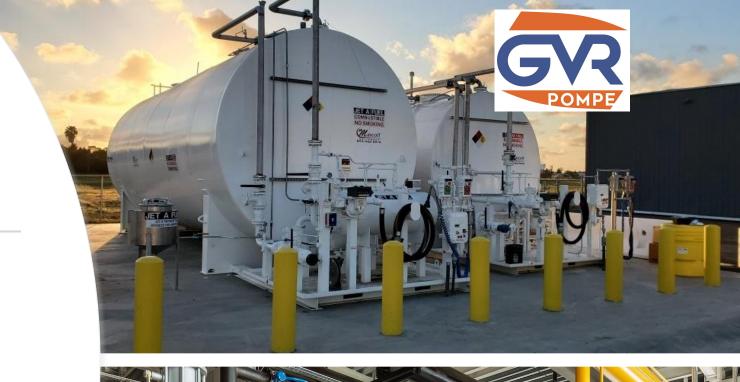

### FUEL TRANSFER AND FEEDER SYSTEM

#### PUMPS USED:

- BFM,BFC
- IF pumps
- B with heating chamber

• ,

Fluid: Fuel, Diesel, MGO, JET fuel

Pressure up to 25 bar

Seal: mechanical seal or magnetic coupling