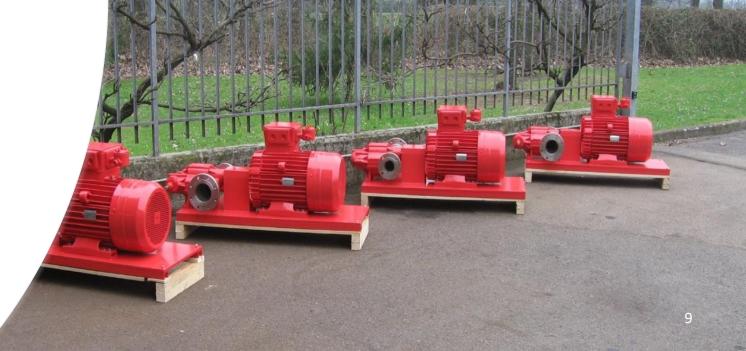

### FIRE FIGHTING PLANTS

#### PUMPS USED:

• MBM,B pumps

Fluid: FOAM

Pressure up to 12 bar

Seal: dedicated mechanical seal for the application