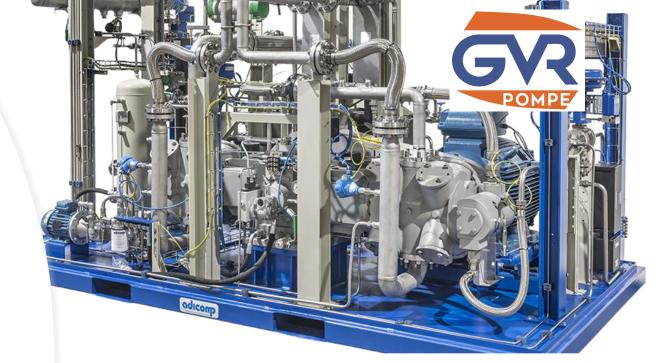

### CHEMICAL DOOSING, BLENDING AND STORAGE SYSTEM

- PUMPS USED:
- All the pumps
- Pumps with heating chamber
- Pumps with AISI casing

Fluid: Addittives, Acid, Detergent, Parfumes, Paintings, Varnish, Silicon

Pressure up to 20 bar

Seal: special seal for the application or magnetic coupling