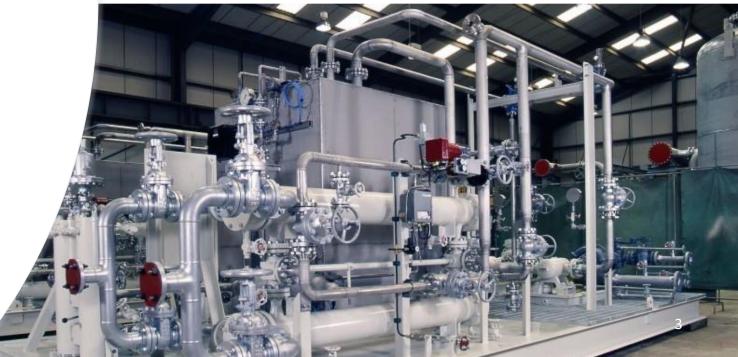

### LO PUMPS FOR SKID, TEST BENCHES, COMPRESSORS AND CHILLERS

#### **PUMPS USED:**

- BF, BMF and BFC pump
- BFC with AISI Casing
- J with AISI Casing

Fluid: OIL

Pressure up to 20 bar

Seal: lip o mechanical seal

According to : API 676, Atex, Marine design