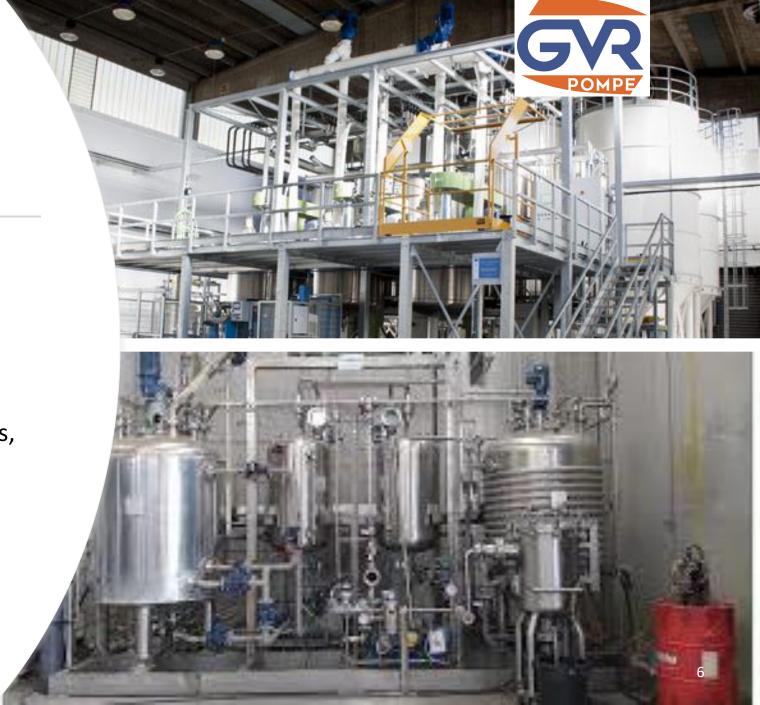

### CHEMICAL DOOSING, BLENDING AND STORAGE SYSTEM

- PUMPS USED:
- All the pumps
- Pumps with heating chamber
- Pumps with AISI casing

Fluid: Addittives, Acid, Detergent, Parfumes, Paintings, Varnish, Silicon

Pressure up to 20 bar

Seal: special seal for the application or magnetic coupling