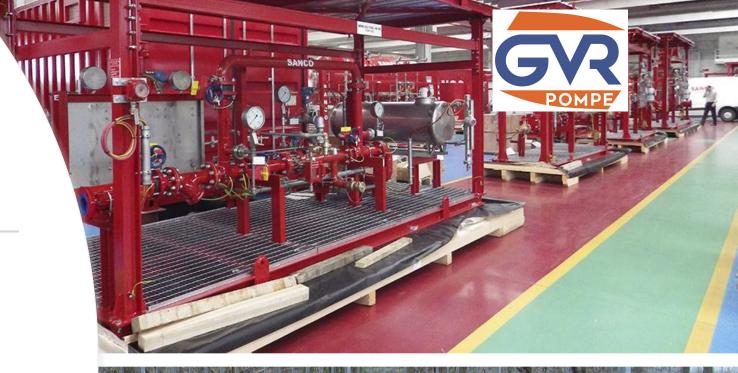

### FIRE FIGHTING PLANTS

#### PUMPS USED:

• MBM,B pumps

Fluid: FOAM

Pressure up to 12 bar

Seal: dedicated mechanical seal for the application