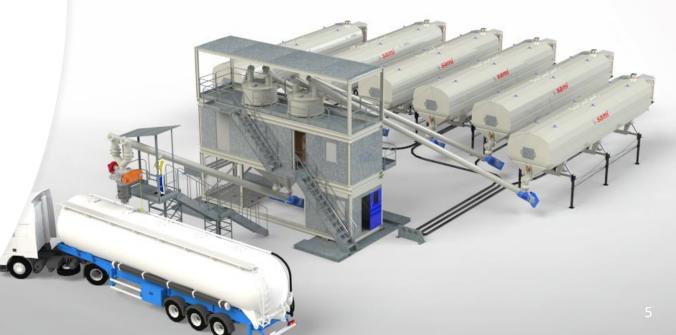

## BITUMEN AND CEMENT INDUSTRY

#### PUMPS USED:

- BMF,BFC
- B pumps
- BC with heating chamber

Fluid: Additive, Bitumen and Asphalts

Pressure up to 12 bar

Seal: packing seal or special seal for the application