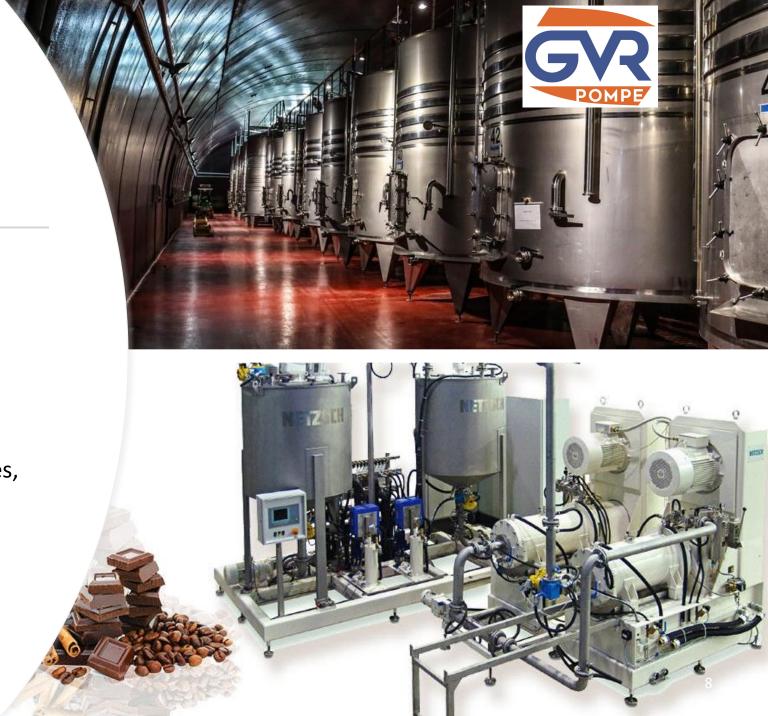

## FOOD AND PET FOOD INDUSTRY

#### **PUMPS USED:**

- BMF,BFC
- B pumps
- B with heating chamber
- •

Fluid: Molasses, Oils, Juices, Glucose, Chocolate, Honey, Margarine, Melted greases, palm oil

Pressure up to 20 bar

Seal: mechanical seal or magnetic coupling