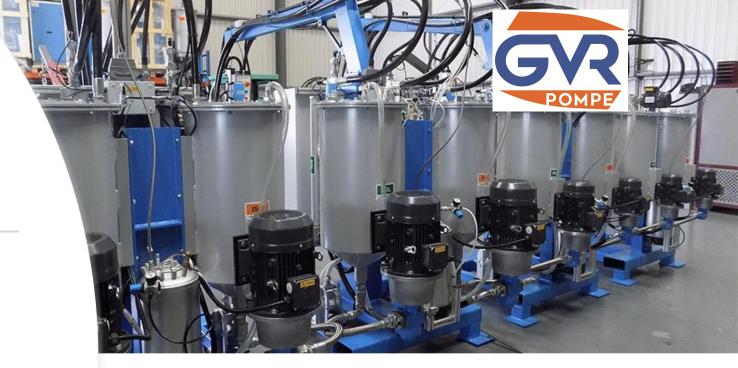

### PU MOLDING MACHINE

#### **PUMPS USED:**

- BMF,BFC, BFC pumps
- BFC with magnetic coupling
- B with heating chamber

Fluid: poliol, Isocynate

Pressure up to 12 bar

Special seal for the application in EPDM, Viton or Magnetic coupling