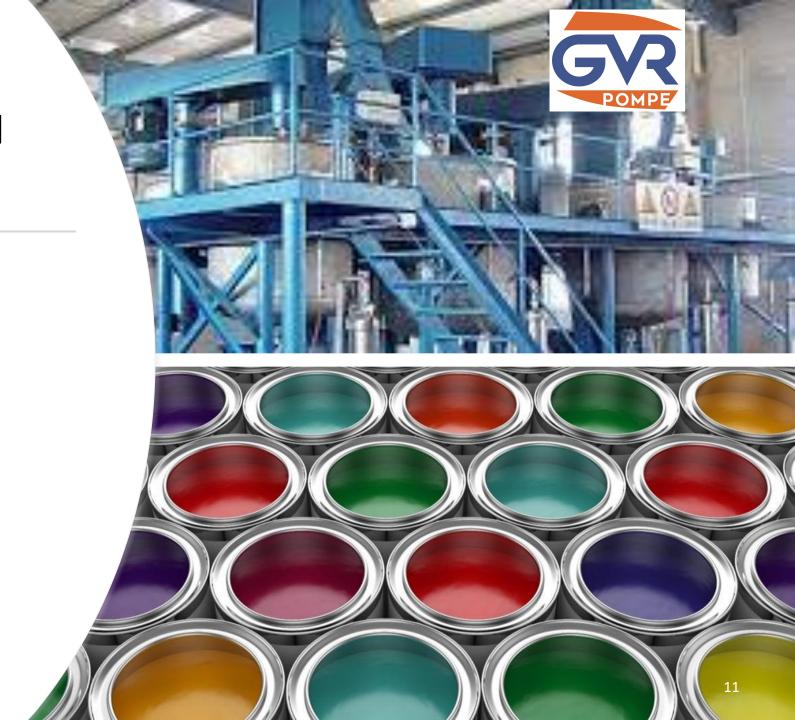

## PAINTING PRODUCTION AND SYSTEM

#### **PUMPS USED:**

- BMF, BFC,
- B pumps
- B with heating chamber

Fluid: LUBE OIL, FUEL, FOAM

Pressure up to 12 bar

Seal: special mechanical seal for the application