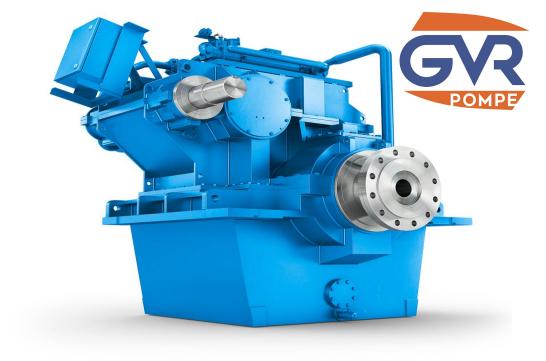

#### **APPLICATION SHEET**

# LO PUMPS FOR ENGINE, GEARBOX

#### PUMPS USED:

- BF, BMF and BFC pump
- BFC with AISI Casing
- J with AISI Casing

Fluid: OIL

Pressure: up to 20 bar

Seal: lip o mechanical seal

According to: ATEX and Marine design