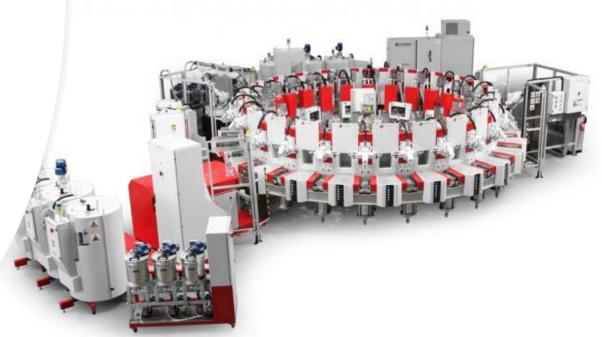

### PU MOLDING MACHINE

#### **PUMPS USED:**

- BMF,BFC, BFC pumps
- BFC with magnetic coupling
- B with heating chamber

Fluid: poliol, Isocynate

Pressure up to 12 bar

Special seal for the application in EPDM, Viton or Magnetic coupling